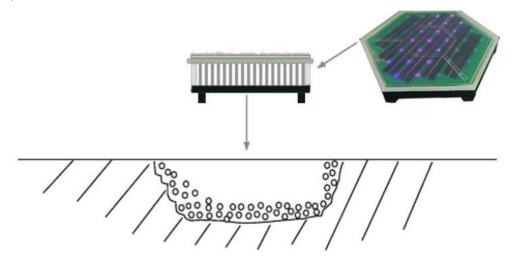

#### Embedded Land:

The second installation style is to embed into land, and keep solar unit and land surface be on the same horizontal level.

## Installation process for embedded land:

1). Excavate a hole on the land and put some cement paste

## 2). Put the solar unit inside the hole

# 3). Complete to install