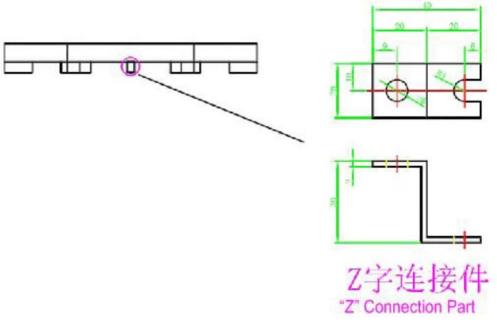

#### On the land surface:

It is very easy to install on the land surface. Just need keep the land area be flat, put this solar roadway on the land surface.

Then use the "Z" connector to fix the solar unit with land, no need other basement.(It is similar with to put floor tile on the land surface).