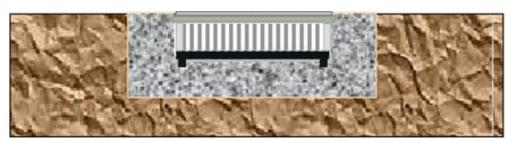

#### Embedded Land:

The second installation style is to embed into land, and keep solar unit and land surface be on the same horizontal level.

## Installation process for embedded land:

1). Excavate a hole on the land and put some cement paste

## 2). Put the solar unit inside the hole

# 3). Complete to install