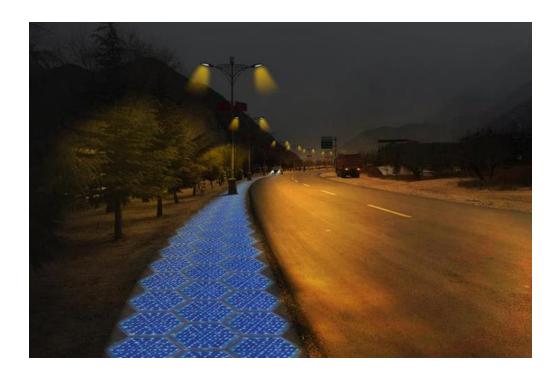

### Installation Guideline for Solar Driveway (Roadway)

There are two styles for installation, installing on the land surface and embedded into the land. When you plan to install the solar roadway, you should know which installation style is your required.

#### On the land surface:

It is very easy to install on the land surface. Just need keep the land area be flat, put this solar roadway on the land surface.

Then use the "Z" connector to fix the solar unit with land, no need other basement.(It is similar with to put floor tile on the land surface).

Please note: Currently, we just suggest to move small vehicles on the solar units, **don't suggest to move big vehicles**, **such as truck**, **bus**, **etc**.